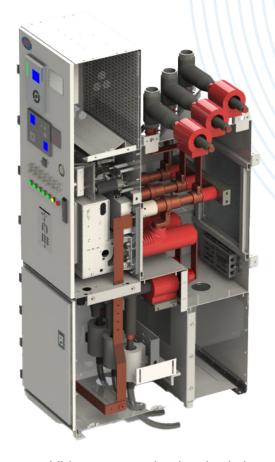

# J20N™ Dry Air Gas-Insulated Switchgear

The newest addition to our gas-insulated switchgear (GIS) product line, our J20N Dry Air GIS, is a compact, metalenclosed system that provides all the benefits of traditional gas-insulated switchgear without the use of  $SF_6$ . This electrical system integrates key components like circuit breakers, 3-position disconnector, and bus bar within a  $SF_6$ -free tank.

#### **KEY SPECIFICATIONS**

Rated voltage: 38 kVRated current: 1200 A

• Rated short-circuit current 31.5 kA

Rated peak withstand current: 82 kA

Rated power-frequency withstand voltage: 95 kV

· BIL - Phase to phase / ground: 185 kV

• BIL - Isolating gap: 215 kV

Rated gas pressure: 0.13 MPa

Alarm level for insulation: 0.1 MPa

Classification IAC AFLR

· Internal Arc: 31.5 kA / 1s