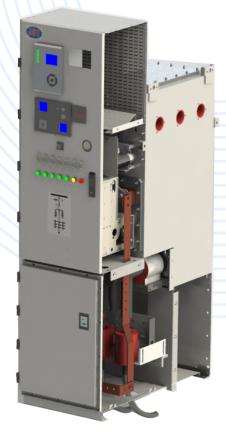

# J20N™ Dry Air Gas-Insulated Switchgear

The newest addition to our gas-insulated switchgear (GIS) product line, our J20N Dry Air GIS, is a compact, metalenclosed system that provides all the benefits of traditional gas-insulated switchgear without the use of  $SF_6$ . This electrical system integrates key components like circuit breakers, 3-position disconnector, and bus bar within a  $SF_6$ -free tank.

#### **KEY SPECIFICATIONS**

Rated voltage: 38 kVRated current: 1200 A

• Rated short-circuit current 31.5 kA

Rated peak withstand current: 82 kA

Rated power-frequency withstand voltage: 95 kV

· BIL - Phase to phase / ground: 185 kV

• BIL - Isolating gap: 215 kV

Rated gas pressure: 0.13 MPa

Alarm level for insulation: 0.1 MPa

Classification IAC AFLR

· Internal Arc: 31.5 kA / 1s