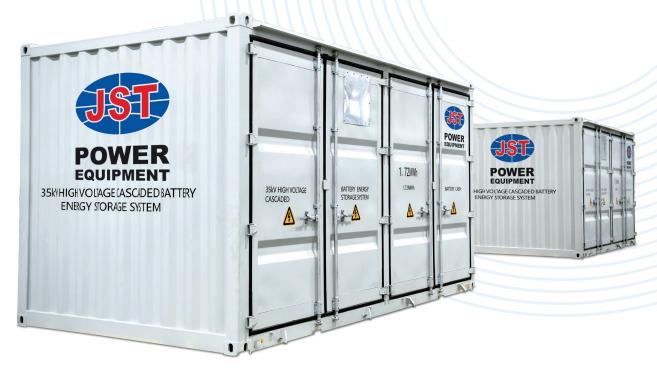

# Battery Energy Storage Systems

Leveraging the JST suite of products and our advanced design and manufacturing capabilities, our modular BESS design features PCS units with robust stand-alone performance capabilities. This design simplifies the integration and control of battery energy storage systems, providing notable technical advantages in peak load management and frequency regulation within the energy storage industry. It can be easily scaled to meet various application needs and offers the following benefits:

#### **KEY SPECIFICATIONS**

- Voltage rating: 6kV-35kV
- Maximum stand-alone capacity: 20MW/40MWh
- Industry-leading lead time: 26 weeks
- Compatible with IEEE 1547
- · Built to the following standards:
  - UL 9540
  - UL 9540A
  - · UL 1973
  - UL 1642