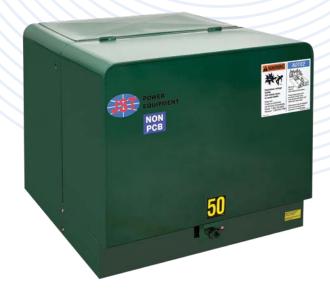

# Single-Phase Liquid-Filled Pad Mounted Transformer

Our single-phase liquid-filled pad mounted transformer is specially designed to improve power performance while reducing weight and enhancing quality, safety and sustainability. Engineered to ensure reliable power distribution, the compartment-type design is suitable for mounting on outdoor pads and complies with all industry standards. From residential to commercial buildings, airports, factories, hospitals and others, our solution meets the need for your application.

#### **KEY SPECIFICATIONS**

- · Quality system ISO 9001 certified
- ANSI/IEEE and NEMA standards
- Power range: 15 kVA 167 kVA
- Voltage level: Up to 34.5 kV
- UL Listed
- Approximate lead time: 30–32 weeks after drawing approval