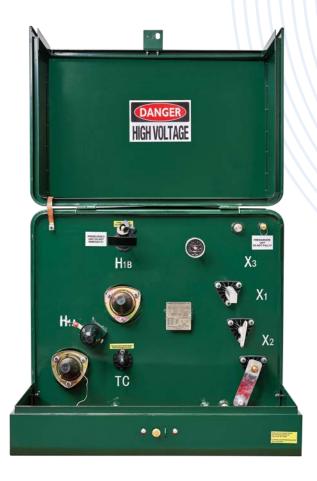

# Single-Phase Liquid-Filled Pad Mounted Transformer

Our single-phase liquid-filled pad mounted transformer is specially designed to improve power performance while reducing weight and enhancing quality, safety and sustainability. Engineered to ensure reliable power distribution, the compartment-type design is suitable for mounting on outdoor pads and complies with all industry standards. From residential to commercial buildings, airports, factories, hospitals and others, our solution meets the need for your application.

#### **KEY SPECIFICATIONS**

- · Quality system ISO 9001 certified
- ANSI/IEEE and NEMA standards
- Power range: 15 kVA 167 kVA
- Voltage level: Up to 34.5 kV
- UL Listed
- Approximate lead time: 30–32 weeks after drawing approval