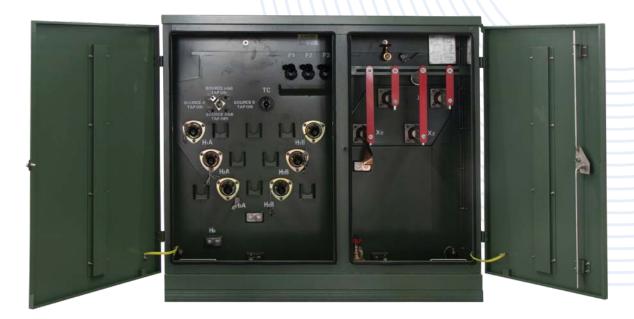

## Three-Phase Liquid-Filled Pad Mounted Transformer

Our three-phase liquid-filled pad mounted transformer is a commercial distribution transformer specifically designed for handling underground distribution loads for utility, industrial and commercial applications.

Our design, tested in accordance with industry standards, provides a cost-effective solution and ensures safety and environmental protection.